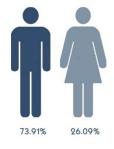

The results for Temporary Workers are very positive showing little difference in Mean of 1.18% and no difference in Median pay for male and female Temporary Workers. This is the reflection of the fact that pay rates for temporary workers in the bulk of ethero's workforce was all at one pay rate of £7.83 regardless of whether the worker was male or female.