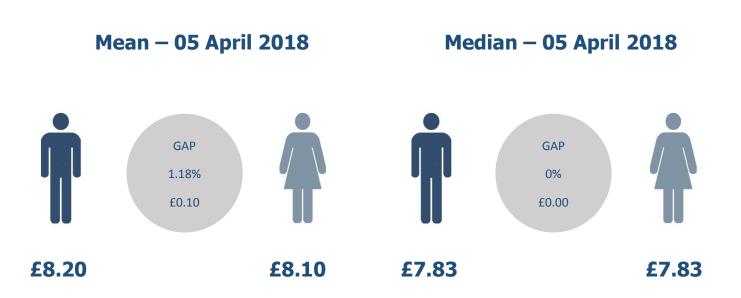

The results for Temporary Workers are very positive showing little difference in Mean of 1.18% and no difference in Median pay for male and female Temporary Workers. This is the reflection of the fact that pay rates for temporary workers in the bulk of ethero's workforce was all at one pay rate of £7.83 regardless of whether the worker was male or female.

| TEMPORARY WORKFORCE HOURLY PAY |                     |              |                |       |  |
|--------------------------------|---------------------|--------------|----------------|-------|--|
|                                | TOTAL HOURLY<br>PAY | MEAN AVERAGE | MEDIAN AVERAGE |       |  |
| MALE                           | £2,852.64           | 348          | £8.20          | £7.83 |  |
| FEMALE                         | £1,352.79           | 167          | £8.10          | £7.83 |  |
| DIFFERENCE                     | £1,499.85           |              | £0.10          | £0.00 |  |

### **PERMANENT WORKFORCE PAY GAP**

Mean – 05 April 2018

Median – 05 April 2018

**TEMPORARY WORKFORCE PAY GAP** 