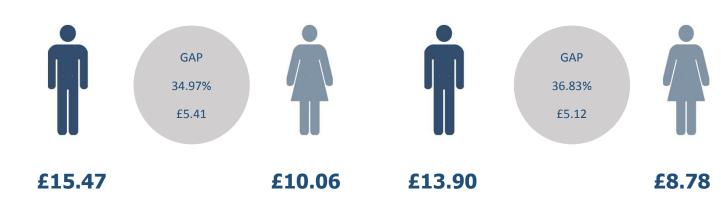

For Permanent Staff there is a difference of 34.97% between male and female mean hourly earnings and 36.83% of median earnings. This reflects the number of male employees engaged in middle and senior management positions compared to females. There is also an impact based on a small number of administration roles in the business which, compared to operational roles, make up 22% of the employee number. These roles are all occupied by females. In general ethero pays ahead of market rates for these roles.

## **Gender Pay Reporting Data**

| PERMANENT WORKFORCE HOURLY PAY |                                                         |    |        |        |  |  |
|--------------------------------|---------------------------------------------------------|----|--------|--------|--|--|
|                                | TOTAL HOURLY NUMBER OF<br>PAY WORKERS MEAN AVERAGE MEDI |    |        |        |  |  |
| MALE                           | £154.70                                                 | 10 | £15.47 | £13.90 |  |  |
| FEMALE                         | £241.54                                                 | 24 | £10.06 | £8.78  |  |  |
| DIFFERENCE                     | -£86.84                                                 |    | £5.41  | £5.12  |  |  |