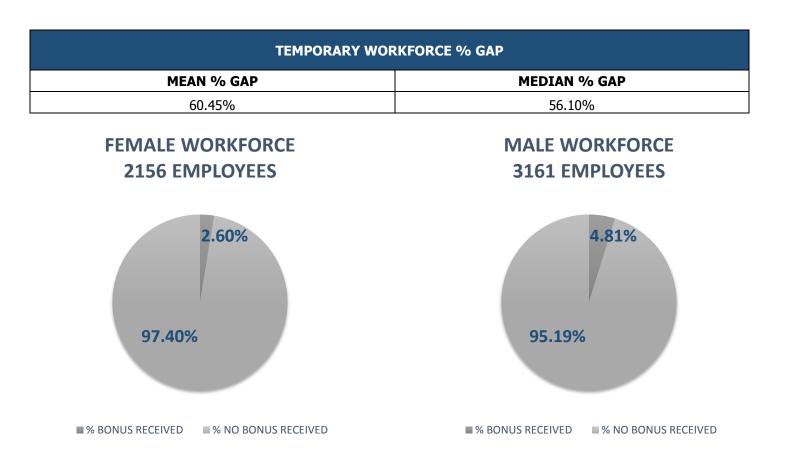

#### **Bonus Payments – Temporary Staff**

In the period 56 female and 152 male workers were paid bonus. There was a positive difference in favour of females which equates to a gap of 60.45% in the Mean average and 56.10% in the Median average in terms of the size of these bonus payments. This is due to more females doing one particular role at one of ethero's largest agricultural client. These roles all attract significant weekly bonuses.

| BONUS PAYMENTS TEMPORARY WORKFORCE |             |                                    |              |                |  |
|------------------------------------|-------------|------------------------------------|--------------|----------------|--|
|                                    | TOTAL BONUS | NUMBER OF<br>WORKERS<br>PAID BONUS | MEAN AVERAGE | MEDIAN AVERAGE |  |
| Male                               | £43,548.35  | 152                                | £286.50      | £83.59         |  |
| Female                             | £40,563.39  | 56                                 | £724.35      | £190.40        |  |
| DIFFERENCE                         | £2,984.96   |                                    | £437.84      | £106.81        |  |