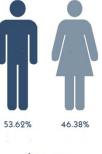

For Permanent Staff there is a difference of 34.97% between male and female mean hourly earnings and 36.83% of median earnings. This reflects the number of male employees engaged in middle and senior management positions compared to females. There is also an impact based on a small number of administration roles in the business which, compared to operational roles, make up 22% of the employee number. These roles are all occupied by females. In general ethero pays ahead of market rates for these roles.