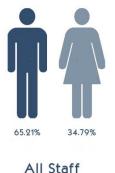

#### Quartiles

Below figures reflect the full combination of temporary and permanent workers.

All quartiles within our business are dominated by male employees with more (65.21%) of the workforce being male compared to females (34.79%). This is primarily a reflection of the vast majority of temporary workers employed being male which is dictated by the fact that more males apply for manual industrial work than females.